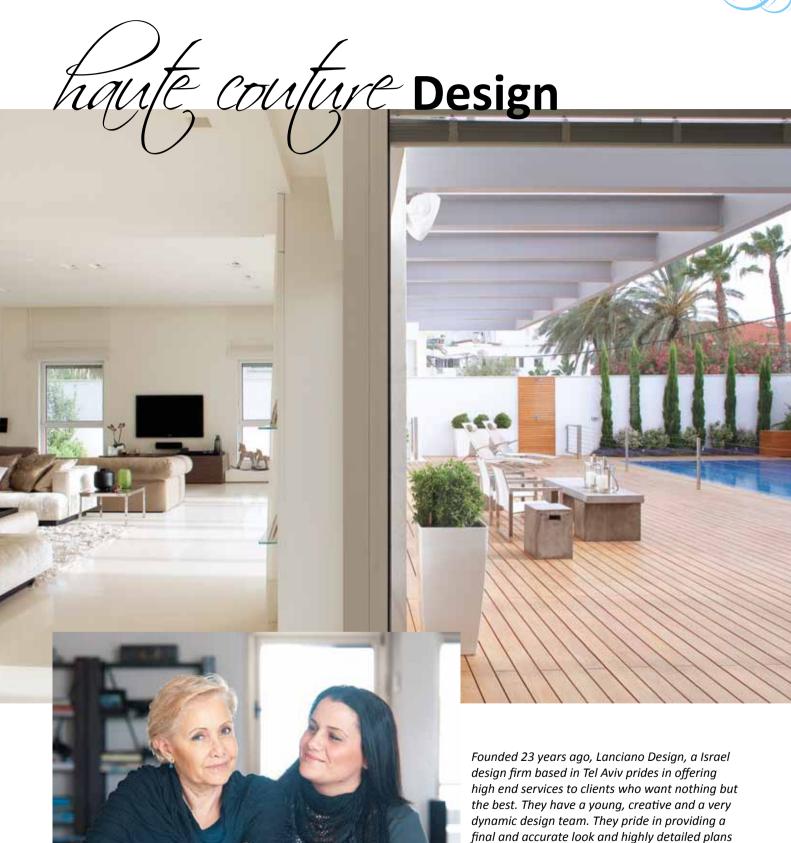

ngela Lanciano and Cher Sela

June - July 2012 The Design Source 49

of the house before one even starts to build it. The design and architecture tries to move away from mediocrity and experiment with new ideas. We bring you a flavour of their designing style

and work in this modern house designed by them.

design

design

June - July 2012 | The Design Source | June - July 2012 | The Design Source | 51

design

White - the purest color. It carries a benevolent mood and subtle shades coming of summer, cool and light. However, the design of dwellings in its pure form is used very rarely and only in combination with other colors. Quiet shades of white, like cream, perfectly combined with other soft tones (sand, terracotta, gray-blue...) form a harmonious ensemble in the interior.

This was viewed as an "haute couture" project. Details were accurately calculated in advance, in order to avoid unexpected surprises.

"Openess" is the main concept that led us in this project, combining informal ambient and yet sheer elegancy. A palette of colors was chosen to set the tone for spaces outside and inside.