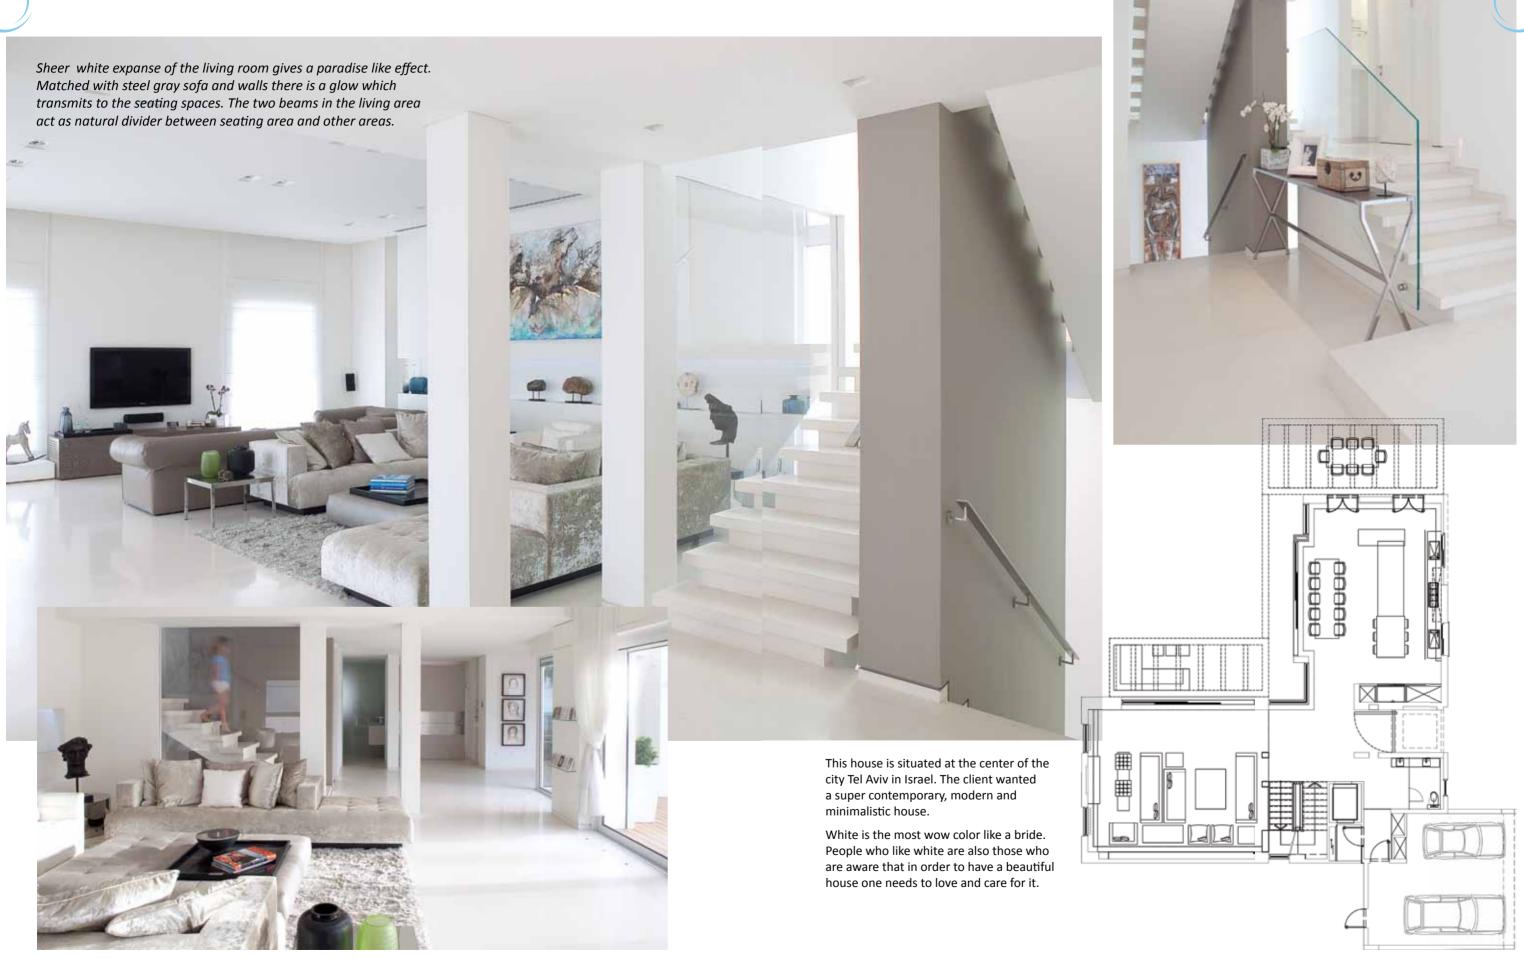

and work in this modern house designed by them.

design

design

June - July 2012 | The Design Source | June - July 2012 | The Design Source | 51

design

White - the purest color. It carries a benevolent mood and subtle shades coming of summer, cool and light. However, the design of dwellings in its pure form is used very rarely and only in combination with other colors. Quiet shades of white, like cream, perfectly combined with other soft tones (sand, terracotta, gray-blue...) form a harmonious ensemble in the interior.

This was viewed as an "haute couture" project. Details were accurately calculated in advance, in order to avoid unexpected surprises.

"Openess" is the main concept that led us in this project, combining informal ambient and yet sheer elegancy. A palette of colors was chosen to set the tone for spaces outside and inside.

The ground floor wrapped in large apertures maintaining a dialogue with the outside. This helped in obtaining the open space feeling.

52 The Design Source June - July 2012 The Design Source 53

June - July 2012 | The Design Source | June - July 2012 | The Design Source | 55