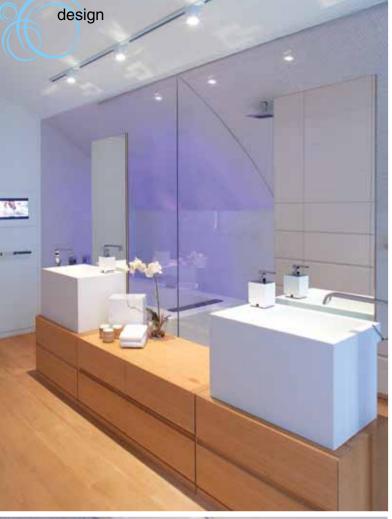

and work in this modern house designed by them.

design

design

June - July 2012 | The Design Source | June - July 2012 | The Design Source | 51

design

White - the purest color. It carries a benevolent mood and subtle shades coming of summer, cool and light. However, the design of dwellings in its pure form is used very rarely and only in combination with other colors. Quiet shades of white, like cream, perfectly combined with other soft tones (sand, terracotta, gray-blue...) form a harmonious ensemble in the interior.