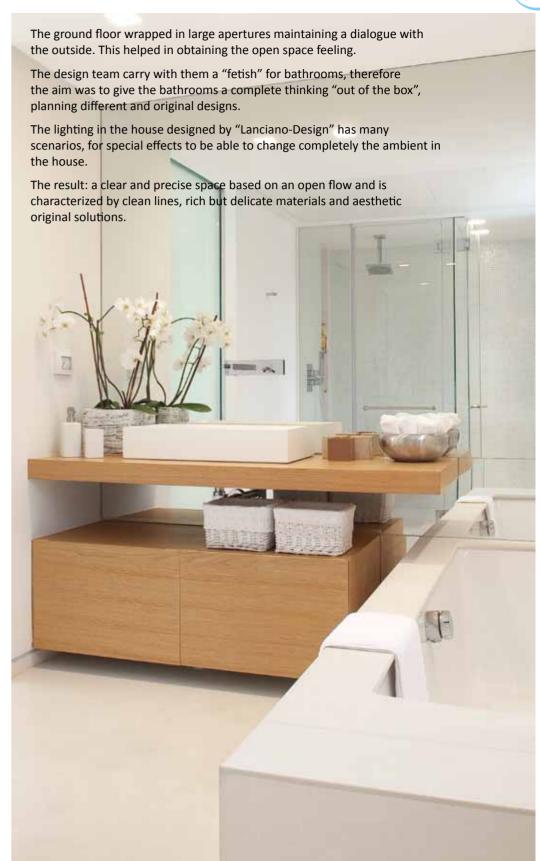

The ground floor wrapped in large apertures maintaining a dialogue with the outside. This helped in obtaining the open space feeling.

52 The Design Source June - July 2012 The Design Source 53

June - July 2012 | The Design Source | June - July 2012 | The Design Source | 55