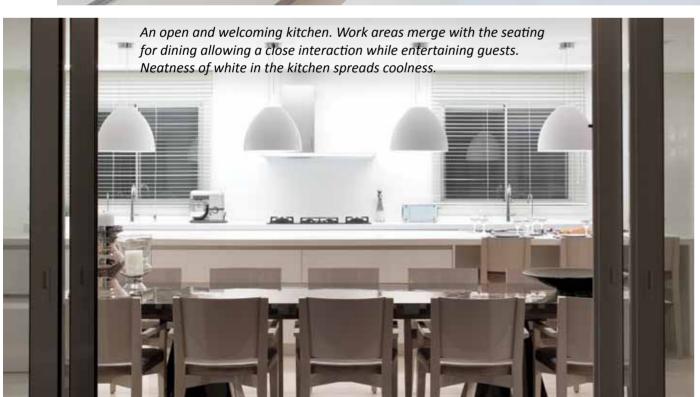

and work in this modern house designed by them.

design

design

June - July 2012 | The Design Source | June - July 2012 | The Design Source | 51

design

White - the purest color. It carries a benevolent mood and subtle shades coming of summer, cool and light. However, the design of dwellings in its pure form is used very rarely and only in combination with other colors. Quiet shades of white, like cream, perfectly combined with other soft tones (sand, terracotta, gray-blue...) form a harmonious ensemble in the interior.