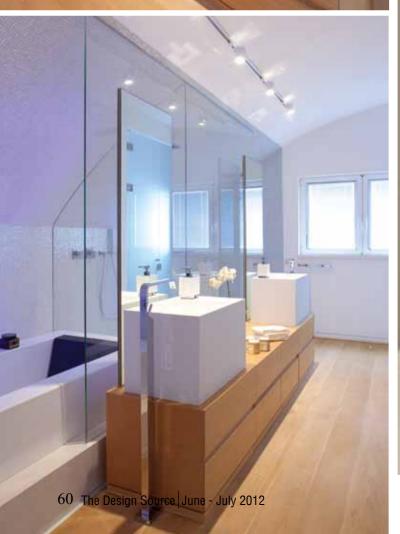

and work in this modern house designed by them.

design

design

June - July 2012 | The Design Source | June - July 2012 | The Design Source | 51

design

White - the purest color. It carries a benevolent mood and subtle shades coming of summer, cool and light. However, the design of dwellings in its pure form is used very rarely and only in combination with other colors. Quiet shades of white, like cream, perfectly combined with other soft tones (sand, terracotta, gray-blue...) form a harmonious ensemble in the interior.