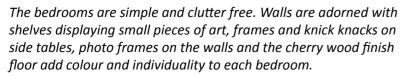

and work in this modern house designed by them.

design

design

June - July 2012 | The Design Source | June - July 2012 | The Design Source | 51

design

White - the purest color. It carries a benevolent mood and subtle shades coming of summer, cool and light. However, the design of dwellings in its pure form is used very rarely and only in combination with other colors. Quiet shades of white, like cream, perfectly combined with other soft tones (sand, terracotta, gray-blue...) form a harmonious ensemble in the interior.